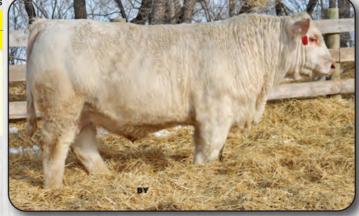

| January 07 2021                                                          |
| BW 87<br>205 DW 722<br>365 DW 1390 |          | ASANT DAWN CH<br>PLESANT I<br>LT LEDGEF<br>H MADONNA 1E | IG BUD 10402 P(P)<br>HISUM 216A(P)<br>DAWN MAGGIE 316X(P)<br>R 0332 P(P) |
| Another Chicum co                  | n that c |                                                         | AN PLUM TOOC(P)                                                          |

Another Chisum son that excels for the always sought after calving ease to performance, with maternal traits in a structurally correct skeletal pattern. Great EPDs.

|        | CE   | BW   | WW | YW | M  | TM |
|--------|------|------|----|----|----|----|
| GEPD   | 11.4 | -1.9 | 48 | 94 | 24 | 48 |
| % Rank | 10   | 15   | 35 | 30 | 25 | 25 |



Ultrasound: Marbling 5.30 Backfat 7.64 REA (in<sup>2</sup>) 15.74 Lean Meat Yield 63.73



Ultrasound: Marbling 5.00 Backfat 11.90 REA (in<sup>2</sup>) 14.71 Lean Meat Yield 58.53

| PLEASANT                                                                                                                                                                                                                                                                                                                                                                                                                 | PLEASANT DAWN HORIZON 19J         |              |                        |            |                  |             |
|---------------------------------------------------------------------------------