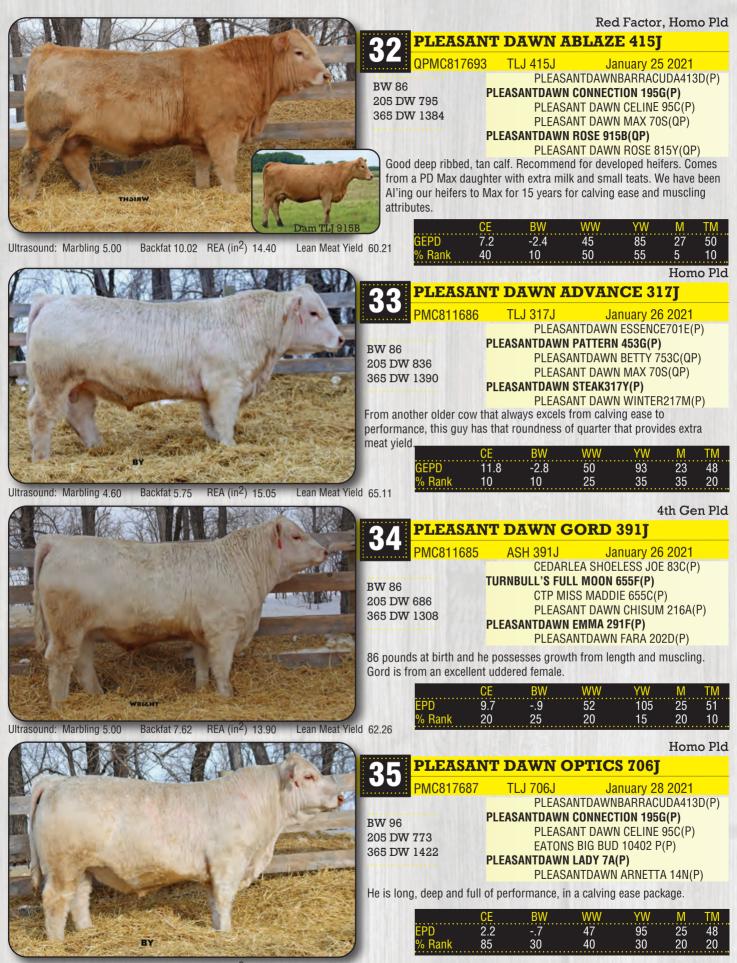

All the bulls are polled, and many are tested Homozygous Polled, guaranteeing you all polled offspring from these sires. There were some that were 100K DNA tested to produce a Genomically Enhanced EPD and thus, a higher accuracy to the EPD. They are marked in the catalogue with a GEPD. This year to give you more information on what is under the hide, all the bulls were ultrasound measured, so you can see their Marbling, Lean Meat Yields and Ribeye area. From bulls that would work in the heifer pen, to performance bulls that will give your calf crop the added performance you desire, come to have a look.