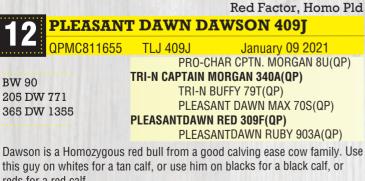

AWNBARRACUDA413D(P) |
| BW 82        | PLEASANTDAWN | CONNECTION 195G(P)     |
| 205 DW 726   | PLEASA       | NT DAWN CELINE 95C(P)  |
| 365 DW 1283  | ZWB PL       | EASANTDAWNLEDGER34B(P) |
| 305 DW 1203  | PLEASANTDAWN |                        |
|              |              | NTDAWN SOLAR 865B(P)   |
|              |              |                        |

Here is a Connection son, from a calving ease bloodline. This guy has a small head, with depth, guts and butt to make one compact beef package. Top BW and milk EPDs.

|        | CE  | BW   | WW | YW | М  | TM |
|--------|-----|------|----|----|----|----|
| EPD    | 8.8 | -2.9 | 39 | 79 | 29 | 48 |
| % Rank | 25  | 10   | 80 | 70 | 3  | 20 |



Ultrasound: Marbling 4.80 Backfat 5.75 REA (in<sup>2</sup>) 14.02 Lean Meat Yield 64.27



this guy on whites for a tan calf, or use him on blacks for a black calf, or reds for a red calf.

|        | CE   | BW   | WW | YW | M  | TM |
|--------|------|------|----|----|----|----|
| GEPD   | 10.3 | -1.3 | 45 | 84 | 19 | 41 |
| % Rank | 15   | 20   | 50 | 60 | 75 | 70 |



Backfat 4.29 REA (in<sup>2</sup>) 14.06 Ultrasound: Marbling 4.10 Lean Meat Yield 65.79

|