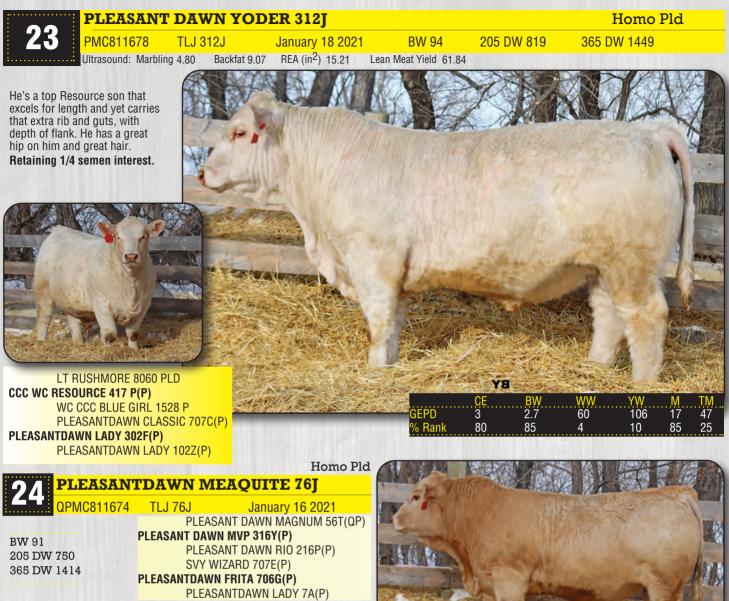

certainties in farming, but exceptional quality herdsires from the Hatch family is one. We have used Pleasant Dawn bulls for over 14 years with great success. Our weaning weights continue to increase and our birth weights still remain below 100 lb., largely due to Pleasant Dawn genetics. I love the even temperament and hair coat of their bulls and we have never trimmed a bull's feet.

~ Fred Greig, Avondale Seeds

## om a pasi cusiomer...

We run a 120 head commercial cow/calf herd. Since 1990 we have purchased our bulls exclusively from the Hatch family. Their extensive breeding program allows us to choose the bulls we need year after year. Disposition, calving ease, weight gain and customer satisfaction! All good reasons for our repeat purchases. ~ Hainsworth Farms Deloraine, Manitoba



He's out of the great MVP bull, who we've used on heifers and yet still provides top performance. If you're looking for outcross red factor genetics, this guy is full of red meat yield, awesome temperament and has those curve bending EPDs. MVP is deceased and we have just a handful of calves left from him. Don't miss out on a direct son of the great MVP.

|        | CE  | BW   | WW | YW  | М  | ТМ |
|--------|-----|------|----|-----|----|----|
| GEPD   | 9.5 | -1.4 | 50 | 107 | 25 | 51 |
| % Rank | 20  | 20   | 25 | 10  | 15 | 10 |

| 56T(QP)          | Course 1         |              |                              |                 |       |
|------------------|------------------|--------------|------------------------------|-----------------|-------|
| <sup>2</sup> )   |