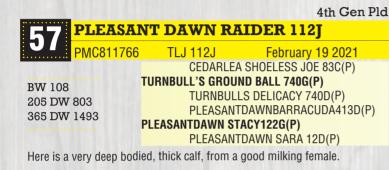

A Serenity calf that will work excellent on heifers. After two years, I still haven't helped a heifer calf sired by Serenity. You truly have peace of mind with him and yet, he still excels for muscle development.