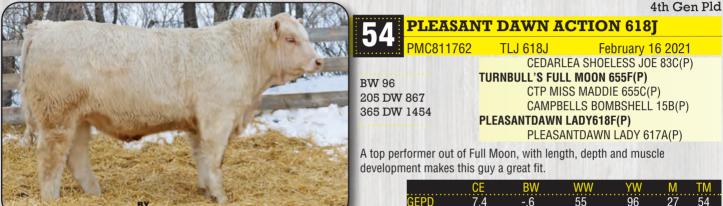

|

Ultrasound: Marbling 4.80 Backfat 5.27 REA (in<sup>2</sup>) 13.85 Lean Meat Yield 64.61





REA (in<sup>2</sup>) 14.50 Ultrasound: Marbling 4.50 Backfat 6.67 Lean Meat Yield 63.72

|    |                                                                                                                                            | 4th Gen                                   |
|----|--------------------------------------------------------------------------------------------------------------------------------------------|-------------------------------------------|
|    | <b>PLEASANT DAWN SAMUR</b>                                                                                                                 | AI 675J                                   |
|    | PMC811767 TLJ 675J Fel<br>CEDARLEA SHOEL<br>CEDARLEA SHOEL<br>SW 104<br>205 DW 729<br>365 DW 1336<br>PLEASANTDAWN RAW 9751<br>