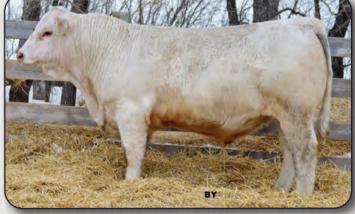

Ultrasound: Marbling 4.40 Backfat 10.00 REA (in<sup>2</sup>) 13.45 Lean Meat Yield 59.46