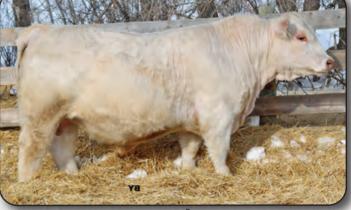

| -2.1 | 53 | 94 | 20 | 46 |
| % Rank | 20  | 15   | 15 | 30 | 65 | 30 |

Ultrasound: Marbling 5.50 Backfat 5.71 REA (in<sup>2</sup>) 15.55 Lean Meat Yield 65.55

YB



|        | CE  | BW | WW | YW | М  | TM |
|--------|-----|----|----|----|----|----|
| EPD    | 7.6 | .5 | 43 | 87 | 24 | 45 |
| % Rank | 35  | 45 | 60 | 50 | 25 | 35 |



Ultrasound: Marbling 5.00 Backfat 6.19 REA (in<sup>2</sup>) 16.10 Lean Meat Yield 65.50



A Resource son that is long, deep and has good spring of rib on a smaller frame. He comes from the Arrow cow family (the cow who gave me 15 calves in a row and lived to 17), a Gold Star dam.

|        | CE  | BW   | WW | YW | М  | TM |
|--------|-----|------|----|----|----|----|
| GEPD   | 5.1 | -1.3 | 45 | 87 | 27 | 49 |
| % Rank | 60  | 20   | 50 | 50 | 10 | 15 |



Ultrasound: Marbling 4.80 Backfat 8.12 REA (in<sup>2</sup>) 15.34 Lean Meat Yield 62.91

|                                    |          |                                                         | Polled/s                                                                 |
|------------------------------------|----------|---------------------------------------------------------|--------------------------------------------------------------------------|
| <b>PLEA</b>                        | SAN'     | <mark>r dawn c</mark>                                   | EPTOR 1J                                                                 |
| PMC811                             | 645      | TLJ 1J                                                  | January 07 2021