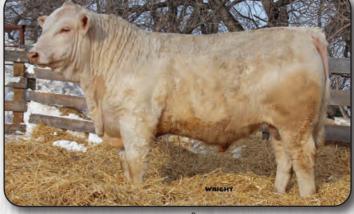

|                      | 0                                        |
| ank 40 35                                                                                                         |                         | Ultraso                             | ound: Marbling 4.00 E | Backfat 4.29 REA (ir | 1 <sup>2</sup> ) 14.17 Lean Meat Yield 6 |
| ank 40 35                                                                                                         |                         | Ultraso<br>3rd Gen Pl               |                       | Backfat 4.29 REA (ir | <sup>2</sup> ) 14.17 Lean Meat Yield 6   |



|        | CE  | BW | WW | YW | Μ  | ТМ |
|--------|-----|----|----|----|----|----|
| EPD    | 1.7 | 1  | 42 | 93 | 28 | 49 |
| % Rank | 90  | 55 | 65 | 35 | 4  | 15 |



Ultrasound: Marbling 4.90 Backfat 6.22 REA (in<sup>2</sup>) 14.46 Lean Meat Yield 64.15

|