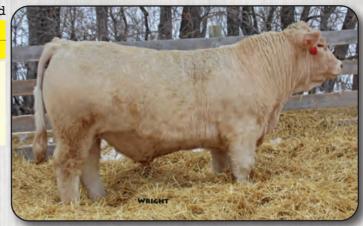

|

MAIN UNIVERSAL 120Y(P) He is a deep bodied calf, with a small birth weight and excellent weaning weight. Great EPDs in this long, stout calf.

MAIN BUD 716E(P)

|        | CE  | BW   | WW | YW | М  | ТМ |
|--------|-----|------|----|----|----|----|
| EPD    | 9.6 | -2.1 | 53 | 94 | 20 | 46 |
| % Rank | 20  | 15   | 15 | 30 | 65 | 30 |

Ultrasound: Marbling 5.50 Backfat 5.71 REA (in<sup>2</sup>) 15.55 Lean Meat Yield 65.55

YB



|        | CE  | BW | WW | YW | М  | TM |
|--------|-----|----|----|----|----|----|
| EPD    | 7.6 | .5 | 43 | 87 | 24 | 45 |
| % Rank | 35  | 45 | 60 | 50 | 25 | 35 |



Ultrasound: Marbling 5.00 Backfat 6.19 REA (in<sup>2</sup>) 16.10 Lean Meat Yield 65.50



A Resource son that is long, deep and has good spring of rib on a smaller frame. He comes from the Arrow cow family (the cow who gave me 15 calves in a row and lived to 17), a Gold Star dam.

|        | CE  | BW   | WW | YW | М  | TM |
|--------|-----|------|----|----|----|----|
| GEPD   | 5.1 | -1.3 | 45 | 87 | 27 | 49 |
| % Rank | 60  | 20   | 50 | 50 | 10 | 15 |



Ultrasound: Marbling 4.80 Backfat 8.12 REA (in<sup>2</sup>) 15.34 Lean Meat Yield 62.91

|                                    |          |                                                         | Polled/s                                                                 |
|------------------------------------|----------|---------------