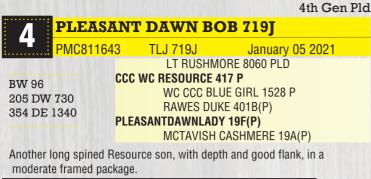

|

MAIN UNIVERSAL 120Y(P) He is a deep bodied calf, with a small birth weight and excellent weaning weight. Great EPDs in this long, stout calf.

MAIN BUD 716E(P)

|        | CE  | BW   | WW | YW | М  | ТМ |
|--------|-----|------|----|----|----|----|
| EPD    | 9.6 | -2.1 | 53 | 94 | 20 | 46 |
| % Rank | 20  | 15   | 15 | 30 | 65 | 30 |

Ultrasound: Marbling 5.50 Backfat 5.71 REA (in<sup>2</sup>) 15.55 Lean Meat Yield 65.55

YB



|        | CE  | BW | WW | YW | М  | TM |
|--------|-----|----|----|----|----|----|
| EPD    | 7.6 | .5 | 43 | 87 | 24 | 45 |
| % Rank | 35  | 45 | 60 | 50 | 25 | 35 |



Ultrasound: Marbling 5.00 Backfat 6.19 REA (in<sup>2</sup>) 16.10 Lean Meat Yield 65.50



A Resource son that is long, deep and has good spring of rib on a smaller frame. He comes from the Arrow cow family (the cow who gave me 15 calves in a row and lived to 17), a Gold Star dam.

|        | CE  | BW   | WW | YW | М  | TM |
|--------|-----|------|----|----|----|----|
| GEPD   | 5.1 | -1.3 | 45 | 87 | 27 | 49 |
| % Rank | 60  | 20   | 50 | 50 | 10 | 15 |



Ultrasound: Marbling 4.80 Backfat 8.12 REA (in<sup>2</sup>) 15.34 Lean Meat Yield 62.91

|                                    |          |