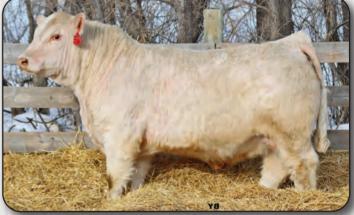

PMC8176      | 38 TLJ 365J  | January 08 2021        |
|              | PLEASA       | NTDAWNBARRACUDA413D(P) |
| BW 82        | PLEASANTDAWN | CONNECTION 195G(P)     |
| 205 DW 726   | PLEASA       | NT DAWN CELINE 95C(P)  |
| 365 DW 1283  | ZWB PL       | EASANTDAWNLEDGER34B(P) |
| 305 DW 1203  | PLEASANTDAWN |                        |
|              |              | NTDAWN SOLAR 865B(P)   |
|              |              |                        |

Here is a Connection son, from a calving ease bloodline. This guy has a small head, with depth, guts and butt to make one compact beef package. Top BW and milk EPDs.

|        | CE  | BW   | WW | YW | М  | TM |
|--------|-----|------|----|----|----|----|
| EPD    | 8.8 | -2.9 | 39 | 79 | 29 | 48 |
| % Rank | 25  | 10   | 80 | 70 | 3  | 20 |



Ultrasound: Marbling 4.80 Backfat 5.75 REA (in<sup>2</sup>) 14.02 Lean Meat Yield 64.27



this guy on whites for a tan calf, or use him on blacks for a black calf, or reds for a red calf.

|        | CE   | BW   | WW | YW | M  | TM |
|--------|------|------|----|----|----|----|
| GEPD   | 10.3 | -1.3 | 45 | 84 | 19 | 41 |
| % Rank | 15   | 20   | 50 | 60 | 75 | 70 |



Backfat 4.29 REA (in<sup>2</sup>) 14.06 Ultrasound: Marbling 4.10 Lean Meat Yield 65.79

|