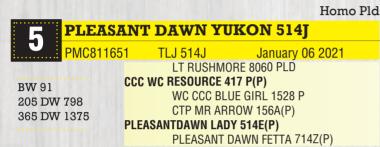

|

MAIN UNIVERSAL 120Y(P) He is a deep bodied calf, with a small birth weight and excellent weaning weight. Great EPDs in this long, stout calf.

MAIN BUD 716E(P)

|        | CE  | BW   | WW | YW | М  | ТМ |
|--------|-----|------|----|----|----|----|
| EPD    | 9.6 | -2.1 | 53 | 94 | 20 | 46 |
| % Rank | 20  | 15   | 15 | 30 | 65 | 30 |

Ultrasound: Marbling 5.50 Backfat 5.71 REA (in<sup>2</sup>) 15.55 Lean Meat Yield 65.55

YB



|        | CE  | BW | WW | YW | М  | TM |
|--------|-----|----|----|----|----|----|
| EPD    | 7.6 | .5 | 43 | 87 | 24 | 45 |
| % Rank | 35  | 45 | 60 | 50 | 25 | 35 |



Ultrasound: Marbling 5.00 Backfat 6.19 REA (in<sup>2</sup>) 16.10 Lean Meat Yield 65.50



A Resource son that is long, deep and has good spring of rib on a smaller frame. He comes from the Arrow cow family (the cow who gave me 15 calves in a row and lived to 17), a Gold Star dam.

|        | CE  | BW   | WW | YW | М  | TM |
|--------|-----|------|----|----|----|----|
| GEPD   | 5.1 | -1.3 | 45 | 87 | 27 | 49 |
| % Rank | 60  | 20   | 50 | 50 | 10 | 15 |



Ultrasound: Marbling 4.80 Backfat 8.12 REA (in<sup>2</sup>) 15.34 Lean Meat Yield 62.91

|                                    |          |                                                         | Polled/s                                                                 |
|------------------------------------|----------|---------------------------------------------------------|------------------------------------------------