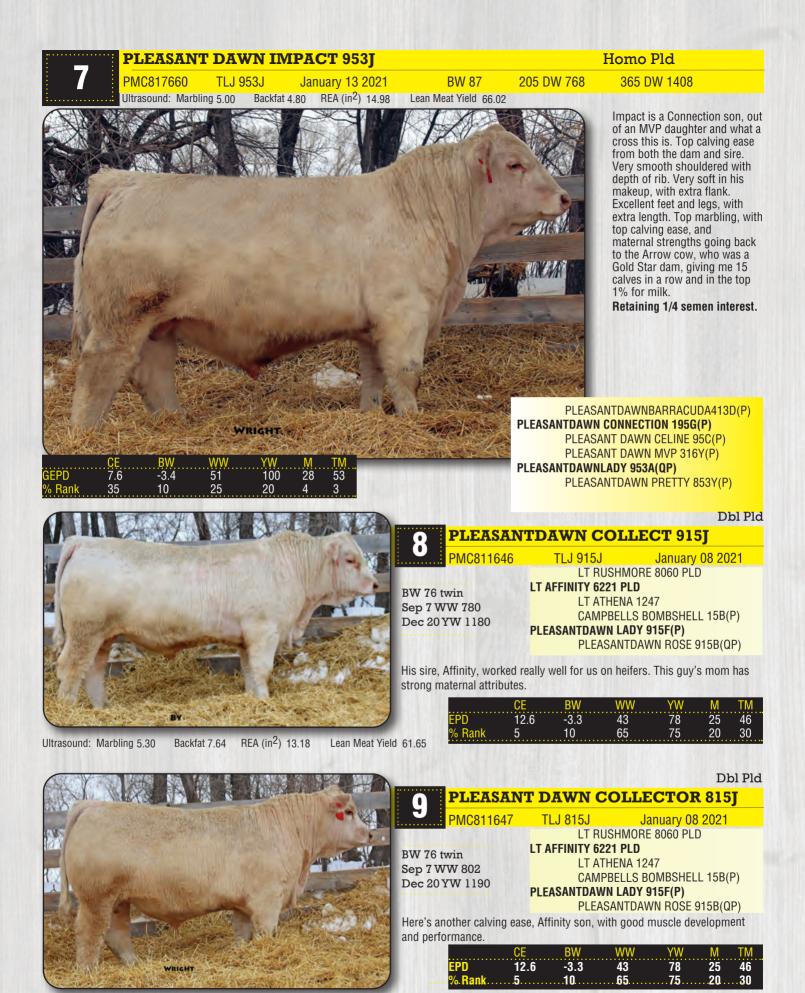

All the bulls are polled, and many are tested Homozygous Polled, guaranteeing you all polled offspring from these sires. There were some that were 100K DNA tested to produce a Genomically Enhanced EPD and thus, a higher accuracy to the EPD. They are marked in the catalogue with a GEPD. This year to give you more information on what is under the hide, all the bulls were ultrasound measured, so you can see their Marbling, Lean Meat Yields and Ribeye area. From bulls that would work in the heifer pen, to performance bulls that will give your calf crop the added performance you desire, come to have a look.