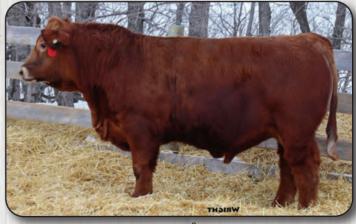

NTDAWN SOLAR 865B(P)   |
|              |              |                        |

Here is a Connection son, from a calving ease bloodline. This guy has a small head, with depth, guts and butt to make one compact beef package. Top BW and milk EPDs.

|        | CE  | BW   | WW | YW | М  | TM |
|--------|-----|------|----|----|----|----|
| EPD    | 8.8 | -2.9 | 39 | 79 | 29 | 48 |
| % Rank | 25  | 10   | 80 | 70 | 3  | 20 |



Ultrasound: Marbling 4.80 Backfat 5.75 REA (in<sup>2</sup>) 14.02 Lean Meat Yield 64.27



this guy on whites for a tan calf, or use him on blacks for a black calf, or reds for a red calf.

|        | CE   | BW   | WW | YW | M  | TM |
|--------|------|------|----|----|----|----|
| GEPD   | 10.3 | -1.3 | 45 | 84 | 19 | 41 |
| % Rank | 15   | 20   | 50 | 60 | 75 | 70 |



Backfat 4.29 REA (in<sup>2</sup>) 14.06 Ultrasound: Marbling 4.10 Lean Meat Yield 65.79

|