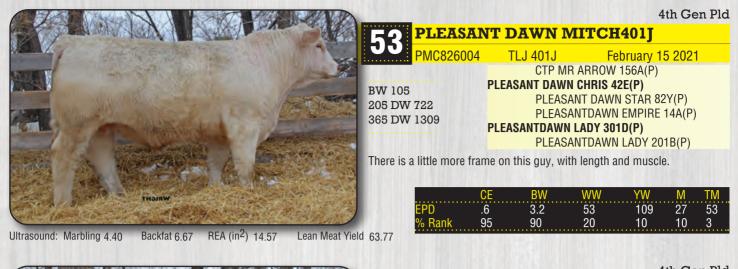

|

Ultrasound: Marbling 4.80 Backfat 5.27 REA (in<sup>2</sup>) 13.85 Lean Meat Yield 64.61





REA (in<sup>2</sup>) 14.50 Ultrasound: Marbling 4.50 Backfat 6.67 Lean Meat Yield 63.72

|    |                                                                                                                                            | 4th Gen                                   |
|----|--------------------------------------------------------------------------------------------------------------------------------------------|-------------------------------------------|
|    | <b>PLEASANT DAWN SAMUR</b>                                                                                                                 | AI 675J                                   |
|    | PMC811767 TLJ 675J Fel<br>CEDARLEA SHOEL<br>CEDARLEA SHOEL<br>SW 104<br>205 DW 729<br>365 DW 1336<br>PLEASANTDAWN RAW 9751<b