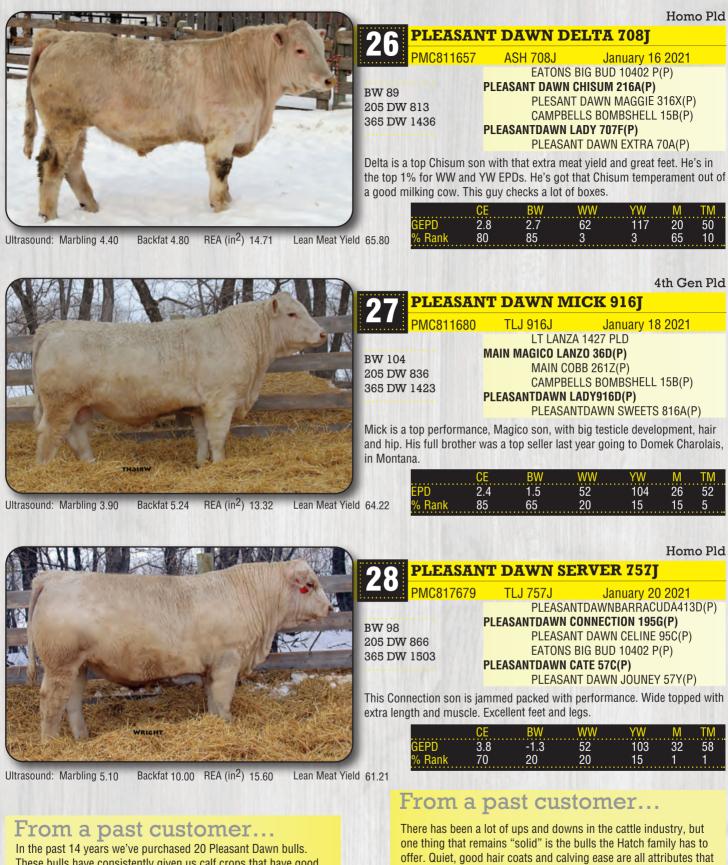

All the bulls are polled, and many are tested Homozygous Polled, guaranteeing you all polled offspring from these sires. There were some that were 100K DNA tested to produce a Genomically Enhanced EPD and thus, a higher accuracy to the EPD. They are marked in the catalogue with a GEPD. This year to give you more information on what is under the hide, all the bulls were ultrasound measured, so you can see their Marbling, Lean Meat Yields and Ribeye area. From bulls that would work in the heifer pen, to performance bulls that will give your calf crop the added performance you desire, come to have a look.