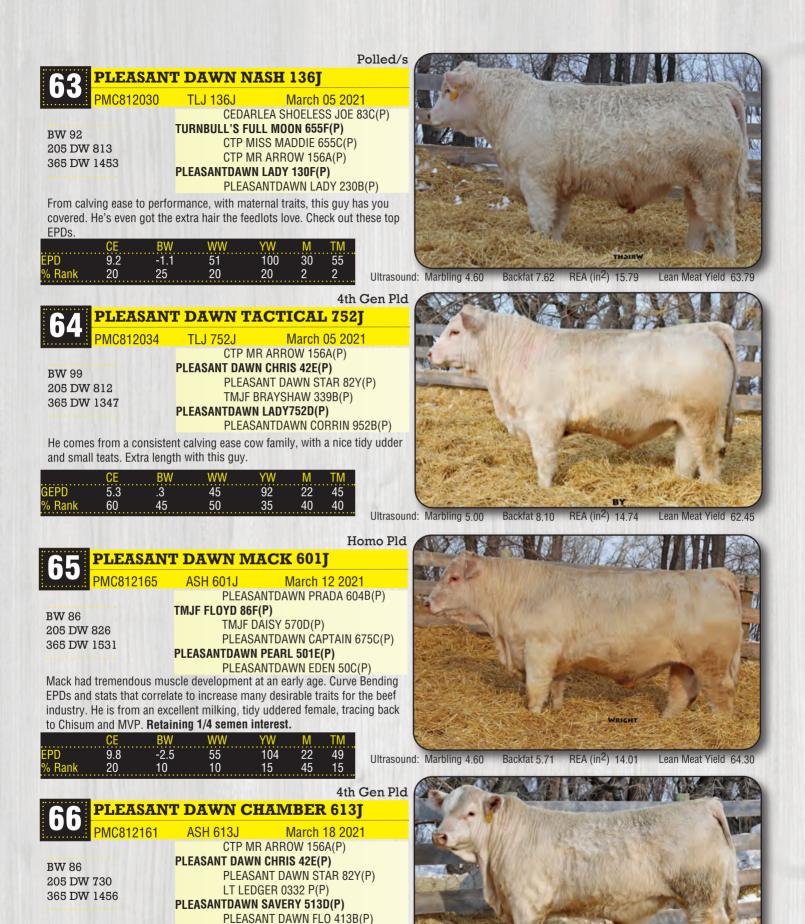

Ultrasound: Marbling 4.40 Backfat 10.00 REA (in<sup>2</sup>) 13.45 Lean Meat Yield 59.46