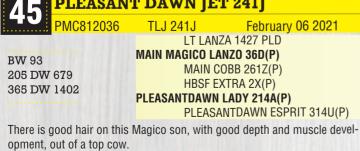

</mark>                                                                                            |                         |                                     |                       |                      | 0                                        |
| ank 40 35                                                                                                         |                         | Ultraso                             | ound: Marbling 4.00 E | Backfat 4.29 REA (ir | 1 <sup>2</sup> ) 14.17 Lean Meat Yield 6 |
| ank 40 35                                                                                                         |                         | Ultraso<br>3rd Gen Pl               |                       | Backfat 4.29 REA (ir | <sup>2</sup> ) 14.17 Lean Meat Yield 6   |



|        | CE  | BW | WW | YW | Μ  | ТМ |
|--------|-----|----|----|----|----|----|
| EPD    | 1.7 | 1  | 42 | 93 | 28 | 49 |
| % Rank | 90  | 55 | 65 | 35 | 4  | 15 |



Ultrasound: Marbling 4.90 Backfat 6.22 REA (in<sup>2</sup>) 14.46 Lean Meat Yield 64.15

|